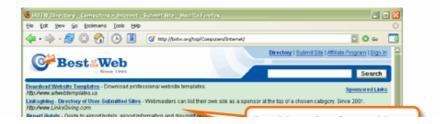

#### **BOTW Category Sponsorship**

#### Sponsorship Benefits:

- FREE ADVERTISING FOR 60 DAYS!
- Front & Center Category Placement.
- · Also featured in BOTW Search Results.
- Exclusivity, Only Three Sponsors per category.
- Easy online account management.

#### Free Online Advertising - 60 Day Free Trial

The BOTW Category Sponsorship program allows webmasters the opportunity to enhance their online visibility with free Internet advertising. Your sponsorship is displayed at the top of a relevant directory category of your choosing as well as alongside Best of the Web search results. Your first Category Sponsorship is FREE for 60 days and then bills monthly thereafter.

#### How to Get Started

- Pick your category: Find a category that you feel is most relevant to the content of your site, or that attracts a customer demographic you wish to reach. Available sponsorship opportunities are highlighted in Yellow. Click the "Sponsor This Category" link in the preferred category.
- Choose Plan: Continue to Step One and choose the top, middle, or bottom sponsorship slot.
- Enter Info: Provide a title, description, URL, and search keywords. In order to set up your 60 Day Free Trial Sponsorship, you will be required to provide your personal and billing information. Upon sponsoring a category you may log into your account to check the status and request updates. All sponsorships will appear in the directory within a few hours.

#### Choose a Category

"Cool Site is the original and still the best." -- Yahoo! Internet Life