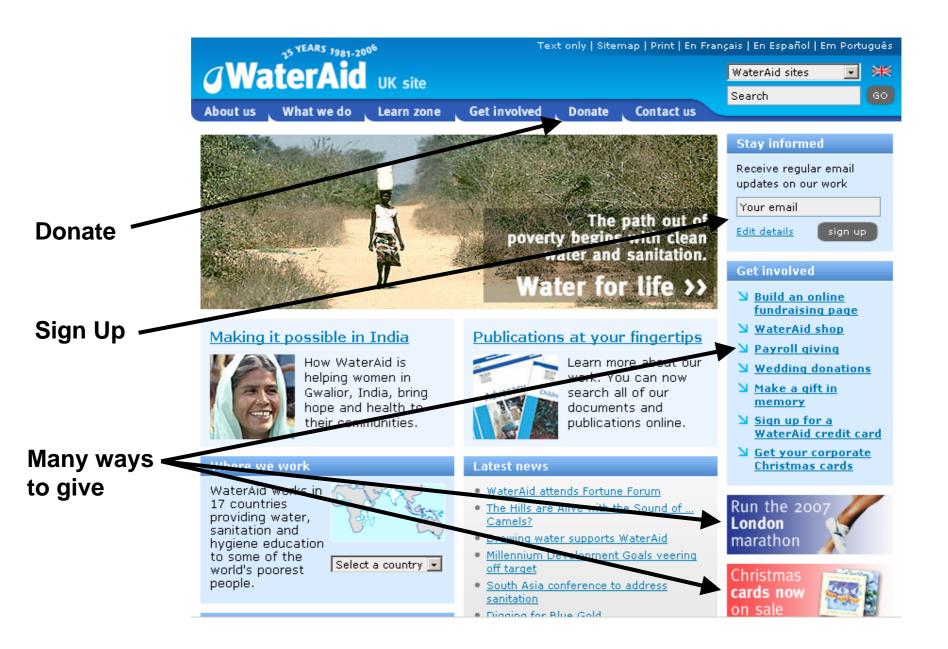

## **Basic Rules**

- Informative website
- Match online brand to offline image
- Collect names and emails
- Links on EVERYTHING
- Online donate options on all offline
- Offer every way to give

#### Donate

- What your money buys
- A gift in your Will
- Giving shares
- Wedding donations
- Celebrating an occasion?
- Sponsor a friend
- Payroll Giving
- Make a gift in memory
- Give an Hour
- Donate your mobile
- WaterAid credit card
- Give as you shop
- Gift Aid