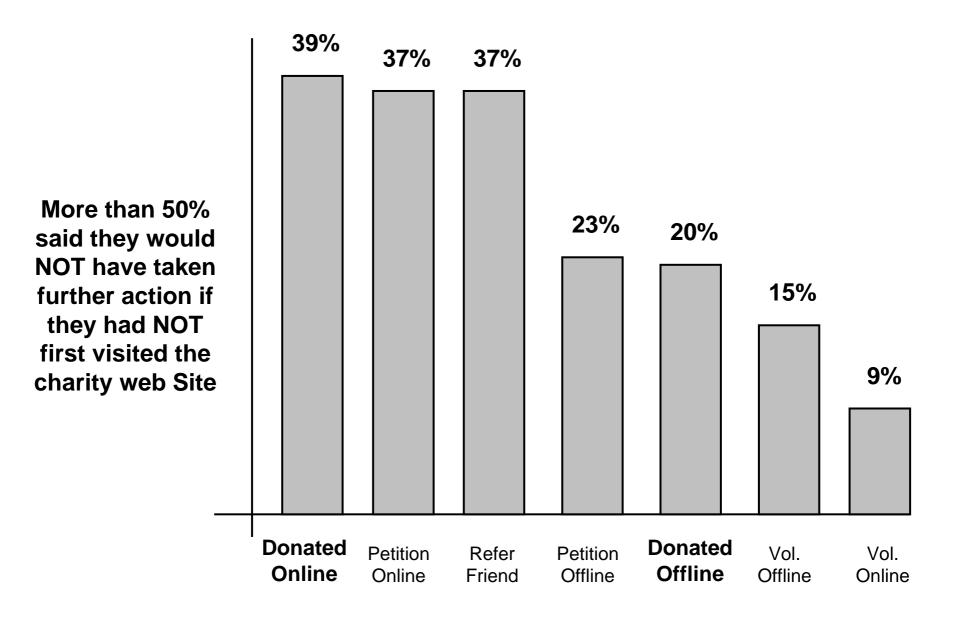

e the regular monthly donation option below. **Thank you**.

I would like to make a regular monthly donation by Direct Debit

Donate now

I would like to donate by credit or debit card 0 £15 0 £30 0 £50 Donate now

» I would like to donate £

by credit or debit card

Donate now



- By Direct Debit: Call 0845 330 8400 or print a DD mandate
- By CAF Card: <u>Donate online with your</u> CAF Card (What's this?)
- By phone: Call +44 (0) 845 330 8400
- By post: Print the WaterAid donation form

#### Other ways to give

- A gift in your Will
- Give shares
- Payroll giving
- WaterAid credit card
- Wedding donations
- Occasion donations
- Make a gift in memory
- Donate your old mobile
- Give as you shop



<sup>&</sup>lt;sup>↑</sup> Top



# But they still aren't giving... as much as we expected



Kellogg Foundation









## Online users open email before post



### Online users open email before post



## Make sure your URL is on your donation asks and responses

| Please accept my donation of:                                                                             |                                                                                                                                                                                          |
|-----------------------------------------------------------------------------------------------------------|------------------------------------------------------------------------------------------------------------------------------------------------------------------------------------------|
| Trease accept my donation o