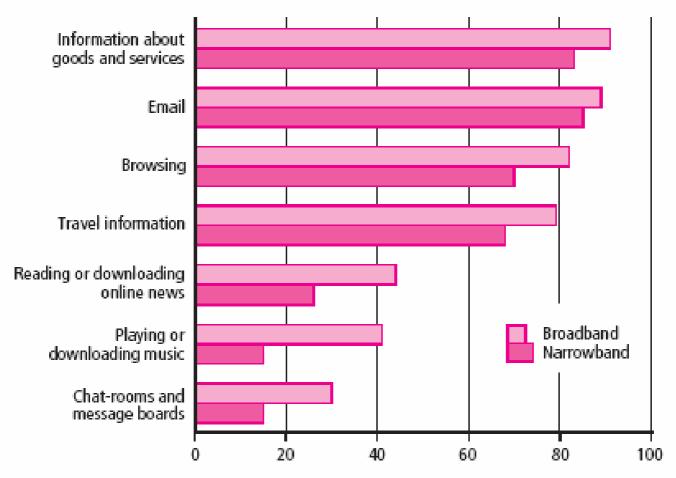

## Selected online activities: by home connection, February 2005

**Great Britain** 

Percentages

Source: Omnibus Survey, Office for National Statistics