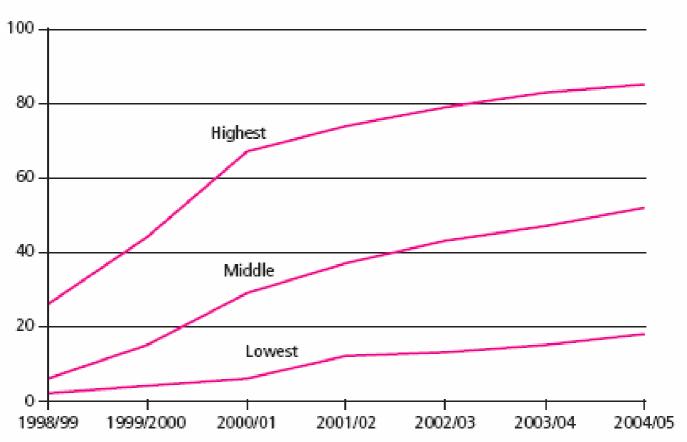

## Home internet connection: by household income quintile group

United Kingdom

Percentages

Source: Family Expenditure Survey and Expenditure and Food Survey, Office for National Statistics