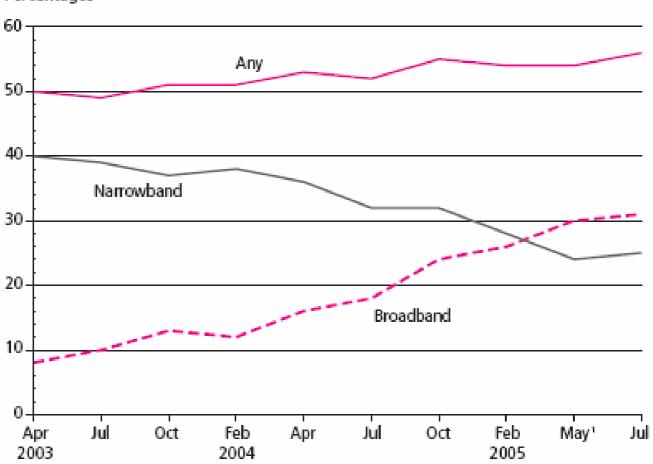

### Household Internet connection: by type

Percentages

1 From 2005 Internet access data was collected in May instead of April.

Source: Omnibus Survey, Office for National Statistics