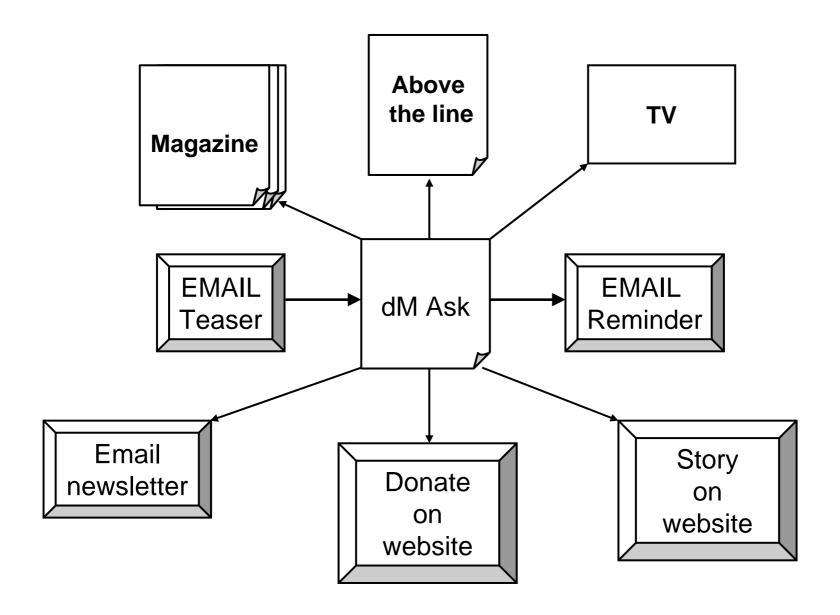

# Integrate On and Offline Campaigns

# Integrated Communications Plan

## Integrate

- Check what comms ALL departments are doing
- Plan timeframe to include:
  - organisational material (annual report)
  - offline magazines
  - offline dM
  - email newsletters
  - campaigns
- Synchronise comms and asks