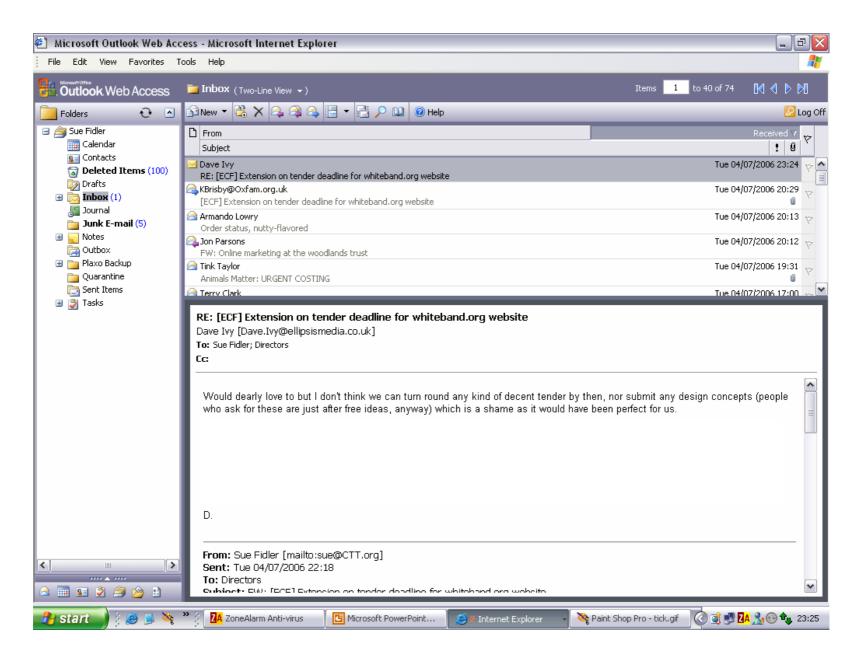

# OUTLOCK IS BAD

Sue Fidler

|                 | OUTLOOK | In-House s/w |
|-----------------|---------|--------------|
| Purpose         | X       | <b>✓</b>     |
| Address Book    | X       | <b>✓</b>     |
| Subscriptions   | X       | <b>✓</b>     |
| Bounces         | X       | <b>✓</b>     |
| 2 part send     | X       | <b>✓</b>     |
| Templates       | X       | <b>✓</b>     |
| Reports         | X       | <b>✓</b>     |
| HTML            | X       | 1            |
| SPAM            | X       | X            |
| Bandwidth       | X       | X            |
| IT              | X       | X            |
| Fit for purpose | X       | X            |

|                 | OUTLOOK | In-House s/w |
|-----------------|---------|--------------|
| Purpose         | X       | <b>✓</b>     |
| Address Book    | X       | <b>✓</b>     |
| Subscriptions   | X       | <b>✓</b>     |
| Bounces         | X       | <b>✓</b>     |
| 2 part send     | X       | <b>✓</b>     |
| Templates       | X       | <b>✓</b>     |
| Reports         | X       | <b>✓</b>     |
| HTML            | X       | 1            |
| SPAM            | X       | X            |
| Bandwidth       | X       | X            |
| IT              | X       | X            |
| Fit for purpose | X       | X            |

|                 | OUTLOOK | In-House s/w | ASP s/w  |
|-----------------|---------|--------------|----------|
| Purpose         | X       | <b>✓</b>     | <b>✓</b> |
| Address Book    | X       | <b>✓</b>     | <b>✓</b> |
| Subscriptions   | X       | <b>✓</b>     | ✓        |
| Bounces         | X       | <b>✓</b>     | ✓        |
| 2 part send     | X       | <b>✓</b>     | ✓        |
| Templates       | X       | <b>✓</b>     | <b>✓</b> |
| Reports         | X       | <b>✓</b>     | ✓        |
| HTML            | X       | <b>✓</b>     | ✓        |
| SPAM            | X       | X            | ✓        |
| Bandwidth       | X       | X            | ✓        |
| IT              | X       | X            | ✓        |
| Fit for purpose | X       | X            | 1        |